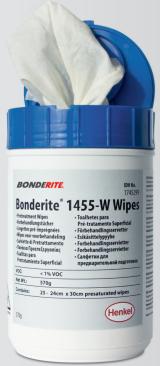

# **Bonderite® 1455 Wipes**

The fast and easy metal pre-treatment process!

- For all metals Including aluminium, steel, zinc & zinc alloy, galvanised surfaces, brass and copper
- **Time saving** Replaces other complex and time consuming methods. Converts surfaces quickly. Ready to start paint process in just a few minutes
- Easy to apply Small, large or difficult to reach metal surfaces, e.g. edges
- **High performance** Enhances adhesion and corrosion protection, proceeding paint layers and sealants
- **Simpler process** No cleaning/rinsing of spray equipment. No overspray
- Sustainable Low VOC, chromium free. Easy disposal

## **Ordering Information**

| Pack size                   | IDH No.        |
|-----------------------------|----------------|
| 1 tub = ) \$ wipes "fB9K Ł" | ······8%)*) &* |