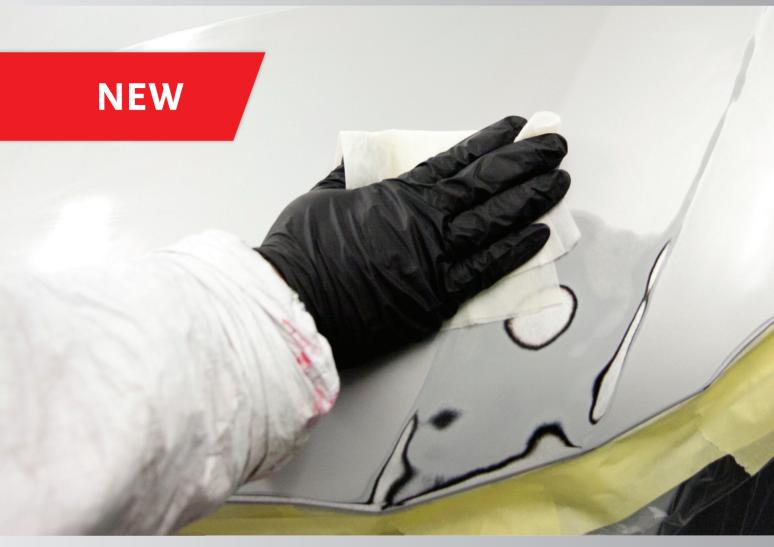

## Bonderite® 1455 Wipes

A new simple Metal Conversion Coating Process for Paint & Bodyshops

With a simple application of the wipe, Bonderite® 1455 builds a chromium free & low VOC conversion coating to the bare metal surface. It enhances adhesion and corrosion resistance for the proceeding paint process.

### More efficient working process

Clean

Wipe with Bonderite 1455

Start with paint process Metal surfaces treated with Bonderite 1455 Wipes will also provide very good adhesion for Teroson repair products, e.g. for all sealants like Teroscb A G9320 SF.