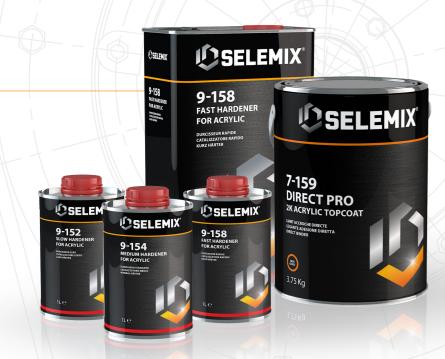

Get in contact with your local paint distributor today.

The new 7-15X DIRECT PRO TOPCOAT has been developed to satisfy the needs of the painter and job coater, as well as small and mid-sized industrial manufacturers. They will receive a first-in-class coating solution with high durability and excellent final appearance characteristics while at the same time boosting the performance of the paint process.

7-15X is the next generation of two-pack acrylic topcoats, which permits direct application to a vast variety of substrates without the need for a primer. Thanks to its impressive durable and protective properties, Direct Pro is suitable for the finishing and protection of many industrial surfaces such as machinery, mining, agricultural or construction equipment, providing a high gloss finish.