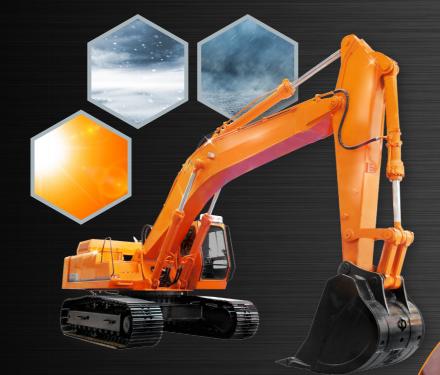

7-15X is the next generation of two-pack acrylic topcoats, which permits direct application to a vast variety of substrates without the need for a primer. Thanks to its impressive durable and protective properties, Direct Pro is suitable for the finishing and protection of many industrial surfaces such as machinery, mining, agricultural or construction equipment, providing a high gloss finish.

#### HIGHER DURABILITY

- EXCELLENT CORROSION RESISTANCE WITH 7-159, 7-157 / -158 AND 7-155 / 7-157 CERTIFIED TO THE LATEST ISO 12944-6 NORM
- STRONG OUTDOOR RESISTANCE
- So that you can be confident in delivering goods that are made to last in the toughest operating conditions.