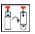

Place the spray can upside down on a solid surface. Press red button with the ball of your hand until a stop is reached.

Shake can vigorously to mix the contents!

Application:

Spray to test - Spraying distance approx. 25 cm 2 - 3 coats, dry film thickness 40 - 50 µm.