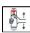

D - 4/1218

Colour /

Colourless

**Grade of Gloss:** High gloss - mat on request!

Preparation:

Shake can vigorously until the mixing balls move freely!

Prior to coating, remove the red button from the safety cap, turn the spray can 180° and attach to the pin on the base of the aerosol.